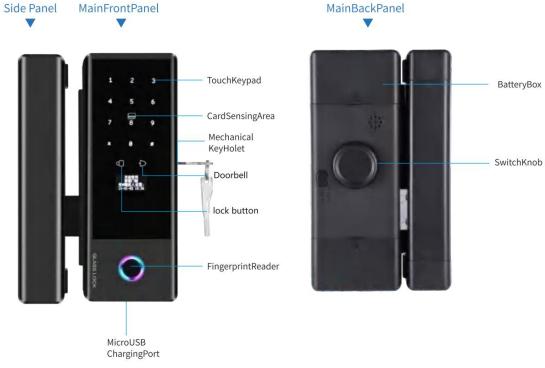

## **A9 Glass Door Lock**

| Material:           | Aluminumalloy                                  |
|---------------------|------------------------------------------------|
| SurfaceFinishing:   | Electroplated                                  |
| PlateSize:          | L175×W75mm(Mainpanel)<br>L175×W38mm(Sidepanel) |
| UnlockWay:          | App,Password,Fingerprint,M1CardorWristband,Key |
| AppName:            | TTLockAPP                                      |
| SupportSystem:      | IOS7.0orAndroid4.4orabove                      |
| PowerSupply:        | 4pcsAAalkalinebatteries                        |
| Color:              | Black                                          |
| WorkingTemperature: | -25~65degree                                   |
| ApplyDoorThickness: | 10~12mm(Glassdoor)                             |
| USBBackUpPower:     | Yes                                            |
| Application:        | Office,Apartment,Home,School                   |
| ApplicableFor:      | Glassdoor,Aluminumframedoor,Woodendooretc.     |