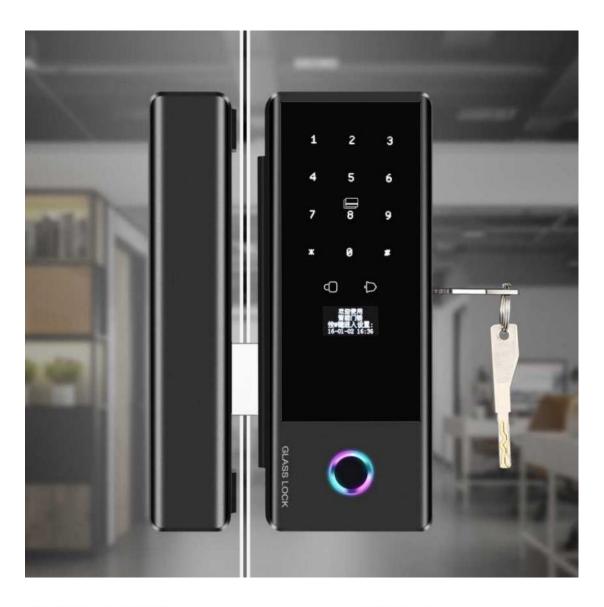

## **A9 Glass Door Lock**

| Material:           | Aluminumalloy                                  |
|---------------------|------------------------------------------------|
| SurfaceFinishing:   | Electroplated                                  |
| PlateSize:          | L175×W75mm(Mainpanel)<br>L175×W38mm(Sidepanel) |
| UnlockWay:          | App,Password,Fingerprint,M1CardorWristband,Key |
| AppName:            | TTLockAPP                                      |
| SupportSystem:      | IOS7.0orAndroid4.4orabove                      |
| PowerSupply:        | 4pcsAAalkalinebatteries                        |
| Color:              | Black                                          |
| WorkingTemperature: | -25~65degree                                   |
| ApplyDoorThickness: | 10~12mm(Glassdoor)                             |
| USBBackUpPower:     | Yes                                            |
| Application:        | Office,Apartment,Home,School                   |
| ApplicableFor:      | Glassdoor,Aluminumframedoor,Woodendooretc.     |